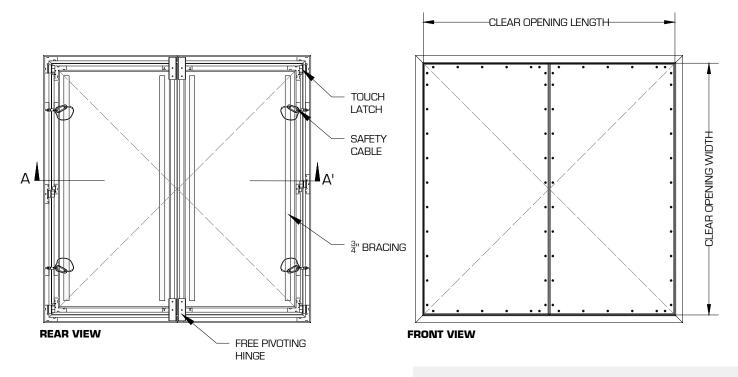

## **STANDARD FEATURES**

- · Rear-mount frame
- For openings in 1/2"(12.7 mm) or 5/8"(15.9 mm) drywall walls and ceiling
- Concealed aluminum frame, hardware and mechanical touch latch
- Factory installed moisture/ mold resistant drywall inlay
- Frame acts as finishing bead
- 1/16" perimeter gap
- Virtually invisible finishing
- Air tight with EPDM rubber perimeter gasket
- Superior acoustics with air tight seal and mass of drywall inlay
- Fully removable door leaf
- Free-pivot hinge and safety cable