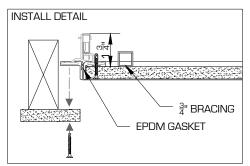

## **STANDARD FEATURES**

- · Rear-mount frame
- For openings in 1/2"(12.7 mm) or 5/8"(15.9 mm) drywall walls and ceiling
- Concealed aluminum frame, hardware and mechanical touch latch
- Factory installed moisture/ mold resistant drywall inlay
- Frame acts as finishing bead
- 1/16" perimeter gap
- Virtually invisible finishing
- Air tight with EPDM rubber perimeter gasket
- Superior acoustics with air tight seal and mass of drywall inlay
- Fully removable door leaf
- Free-pivot hinge and safety cable