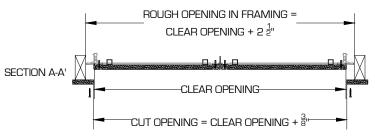

## **STANDARD FEATURES**

- · Rear-mount frame
- For openings in 1/2"(12.7 mm) or 5/8"(15.9 mm) drywall walls and ceiling
- Concealed aluminum frame, hardware and mechanical touch latch
- Factory installed moisture/ mold resistant drywall inlay
- Frame acts as finishing bead
- 1/16" perimeter gap
- Virtually invisible finishing
- Air tight with EPDM rubber perimeter gasket
- Superior acoustics with air tight seal and mass of drywall inlay
- Fully removable door leaf
- Free-pivot hinge and safety cable