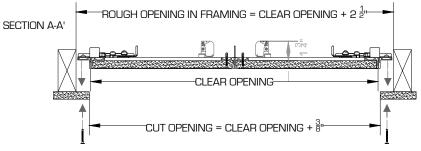

## **Standard Sizes**

(Custom sizes from 8 x 8" to a maximum 24 x 36". For Larger openings use double door design or the BAUCO XL or BAUCO Plus II.)

| Access Panel Size<br>(Clear Opening) |             | Weight   |          |
|--------------------------------------|-------------|----------|----------|
| Inch                                 | mm          | lbs-1/2" | lbs-5/8" |
| 8 x 8"                               | 203 x 203mm | 2.5      | 2.9      |
| 10 x 10"                             | 254 x 254mm | 3.1      | 3.8      |
| 12 x 12"                             | 305 x 305mm | 3.8      | 4.7      |
| 14 x 14"                             | 356 x 356mm | 4.5      | 5.8      |
| 16 x 16"                             | 406 x 406mm | 5.3      | 7        |
| 18 x 18"                             | 457 x 457mm | 6.2      | 8.3      |
| 20 x 20"                             | 508 x 508mm | 7.2      | 9.8      |
| 24 x 24"                             | 610 x 610mm | 9.4      | 12.9     |
| 24 x 36"                             | 610 x 914mm | 12.8     | 18.2     |