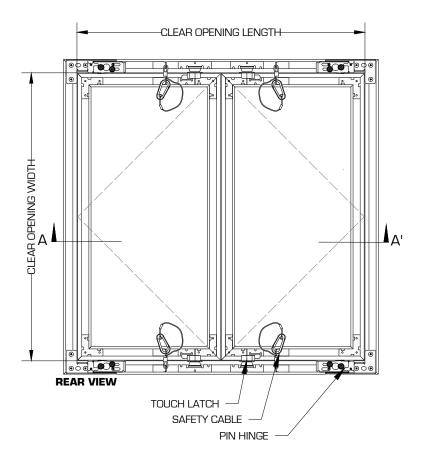

## **STANDARD FEATURES**

- · Rear-mount frame
- For openings in 1/2"(12.7 mm) or 5/8"(15.9 mm) drywall walls and ceiling
- Concealed aluminum frame, hardware and mechanical touch latch
- · Factory installed moisture/ mold resistant drywall inlay
- · Frame acts as finishing bead
- 1/16" gap between frame and door leaf
- · Virtually invisible finishing
- EPDM rubber perimeter gasket
- Good sound control with seal and mass of drywall inlay
- Fully removable door leaf with clip action hinge release
- · Steel single pivot pin hinge and safety cable