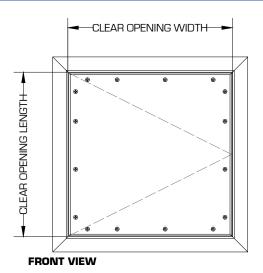

## BAUCO Plus Drywall Access Panel with rear-mount frame and fixed hinge

## **STANDARD FEATURES**

- · Rear-mount frame
- For openings in 1/2"(12.7 mm) or 5/8"(15.9 mm) drywall walls and ceiling
- Concealed aluminum frame, hardware and mechanical touch latch
- · Factory installed moisture/ mold resistant drywall inlay
- · Frame acts as finishing bead
- 1/16" gap between frame and door leaf
- · Virtually invisible finishing
- EPDM rubber perimeter gasket
- Good sound control with seal and mass of drywall inlay
- Fully removable door leaf with clip action hinge release
- · Steel single pivot pin hinge and safety cable