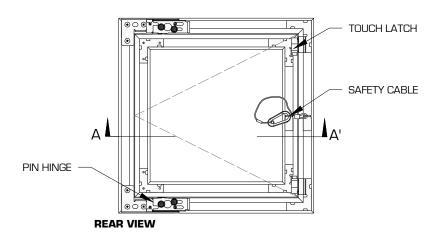

## BAUCO Plus Drywall Access Panel with rear-mount frame and fixed hinge

## **STANDARD FEATURES**

- · Rear-mount frame
- For openings in 1/2"(12.7 mm) or 5/8"(15.9 mm) drywall walls and ceiling
- Concealed aluminum frame, hardware and mechanical touch latch
- · Factory installed moisture/ mold resistant drywall inlay
- · Frame acts as finishing bead
- 1/16" gap between frame and door leaf
- · Virtually invisible finishing
- EPDM rubber perimeter gasket
- Good sound control with seal and mass of drywall inlay
- Fully removable door leaf with clip action hinge release
- · Steel single pivot pin hinge and safety cable