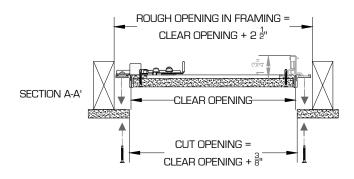

## **Standard Sizes**

(Custom sizes from 8 x 8" to a maximum 24 x 36". For Larger openings use double door design or the BAUCO XL or BAUCO Plus II.)

| Access Panel Size<br>(Clear Opening) |             | Weight   |          |
|--------------------------------------|-------------|----------|----------|
| Inch                                 | mm          | lbs-1/2" | lbs-5/8" |
| 8 x 8"                               | 203 x 203mm | 2.5      | 2.9      |
| 10 x 10"                             | 254 x 254mm | 3.1      | 3.8      |
| 12 x 12"                             | 305 x 305mm | 3.8      | 4.7      |
| 14 x 14"                             | 356 x 356mm | 4.5      | 5.8      |
| 16 x 16"                             | 406 x 406mm | 5.3      | 7        |
| 18 x 18"                             | 457 x 457mm | 6.2      | 8.3      |
| 20 x 20"                             | 508 x 508mm | 7.2      | 9.8      |
| 24 x 24"                             | 610 x 610mm | 9.4      | 12.9     |
| 24 x 36"                             | 610 x 914mm | 12.8     | 18.2     |